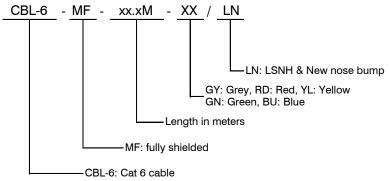

|
| Yellow |      | CBL-6-MU-xx.xM-YL/N                |        | CBL-6-MF-xx.xM-YL/LN                               |
| Green  | 1013 | CBL-6-MU-xx.xM-GN/N                | Will . | CBL-6-MF-xx.xM-GN/LN                               |
| Blue   |      | CBL-6-MU-xx.xM-BU/N                |        | CBL-6-MF-xx.xM-BU/LN                               |



### **COPPER CABLE**

# Cat 6 Standard Patch Cords

#### **OPTIONS**

Cable length:

Replace "xx.x" by cable length in meter

(example: 01.0 = 1 meter cable)

Standard cable lengths:

0.5, 1, 1.5, 2, 3, 5, 7, 10 meters (others on request)

Standard colors:

Grey (GY), Red (RD), Yellow (YL), Green (GN),

Blue (BU)

Others on request

#### **ORDERING CODE STRUCTURE**

#### Cat 6 unshielded:



### Cat 6 fully shielded: