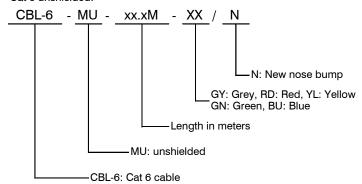

CBL-6-MF-xx.xM-RD/LN                               |
| Yellow |      | CBL-6-MU-xx.xM-YL/N                |        | CBL-6-MF-xx.xM-YL/LN                               |
| Green  | 1013 | CBL-6-MU-xx.xM-GN/N                | Will . | CBL-6-MF-xx.xM-GN/LN                               |
| Blue   |      | CBL-6-MU-xx.xM-BU/N                |        | CBL-6-MF-xx.xM-BU/LN                               |



### **COPPER CABLE**

# Cat 6 Standard Patch Cords

#### **OPTIONS**

Cable length:

Replace "xx.x" by cable length in meter

(example: 01.0 = 1 meter cable)

Standard cable lengths:

0.5, 1, 1.5, 2, 3, 5, 7, 10 meters (others on request)

Standard colors:

Grey (GY), Red (RD), Yellow (YL), Green (GN),

Blue (BU)

Others on request

#### **ORDERING CODE STRUCTURE**

#### Cat 6 unshielded:



### Cat 6 fully shielded: