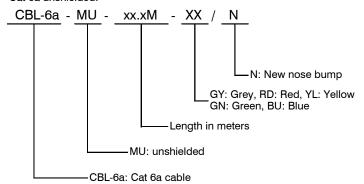

### **ORDERING CODE STRUCTURE**

Cat 6a unshielded:

|        | Cat 6a UTP<br>Unshielded patchcable | Cat 6a SFTP<br>Shielded and Foiled<br>Twisted pairs |
|--------|-------------------------------------|-----------------------------------------------------|
| Grey   | CBL-6a-MU-xx.xM-GY/N                | CBL-6a-MF-xx.xM-GY/LN                               |
| Red    | CBL-6a-MU-xx.xM-RD/N                | CBL-6a-MF-xx.xM-RD/LN                               |
| Yellow | CBL-6a-MU-xx.xM-YL/N                | CBL-6a-MF-xx.xM-YL/LN                               |
| Green  | CBL-6a-MU-xx.xM-GN/N                | CBL-6a-MF-xx.xM-GN/LN                               |
| Blue   | CBL-6a-MU-xx.xM-BU/N                | CBL-6a-MF-xx.xM-BU/LN                               |