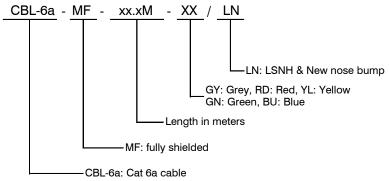

### Cat 6a fully shielded:

|        | Cat 6a UTP<br>Unshielded patchcable | Cat 6a SFTP<br>Shielded and Foiled<br>Twisted pairs |
|--------|-------------------------------------|-----------------------------------------------------|
| Grey   | CBL-6a-MU-xx.xM-GY/N                | CBL-6a-MF-xx.xM-GY/LN                               |
| Red    | CBL-6a-MU-xx.xM-RD/N                | CBL-6a-MF-xx.xM-RD/LN                               |
| Yellow | CBL-6a-MU-xx.xM-YL/N                | CBL-6a-MF-xx.xM-YL/LN                               |
| Green  | CBL-6a-MU-xx.xM-GN/N                | CBL-6a-MF-xx.xM-GN/LN                               |
| Blue   | CBL-6a-MU-xx.xM-BU/N                | CBL-6a-MF-xx.xM-BU/LN                               |