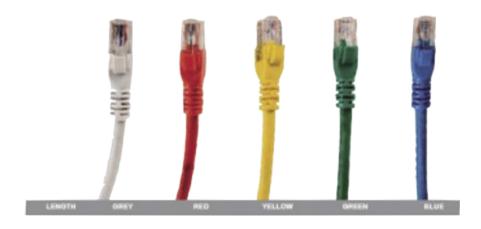

# Cat 6a Standard Patch Cords

E-tec Interconnect Ltd offers the Cat 6a patch cables in a comprehensive range colors and special color requirements are available on request also.

Cat 6a cable ordering codes

### **OPTIONS**

Cable length:

Replace "xx.x" by cable length in meter

(example: 01.0 = 1 meter cable)

Standard cable lengths:

0.5, 1, 1.5, 2, 3, 5, 7, 10 meters (others on request)

Standard colors:

Grey (GY), Red (RD), Yellow (YL), Green (GN),

Blue (BU)

Others on request